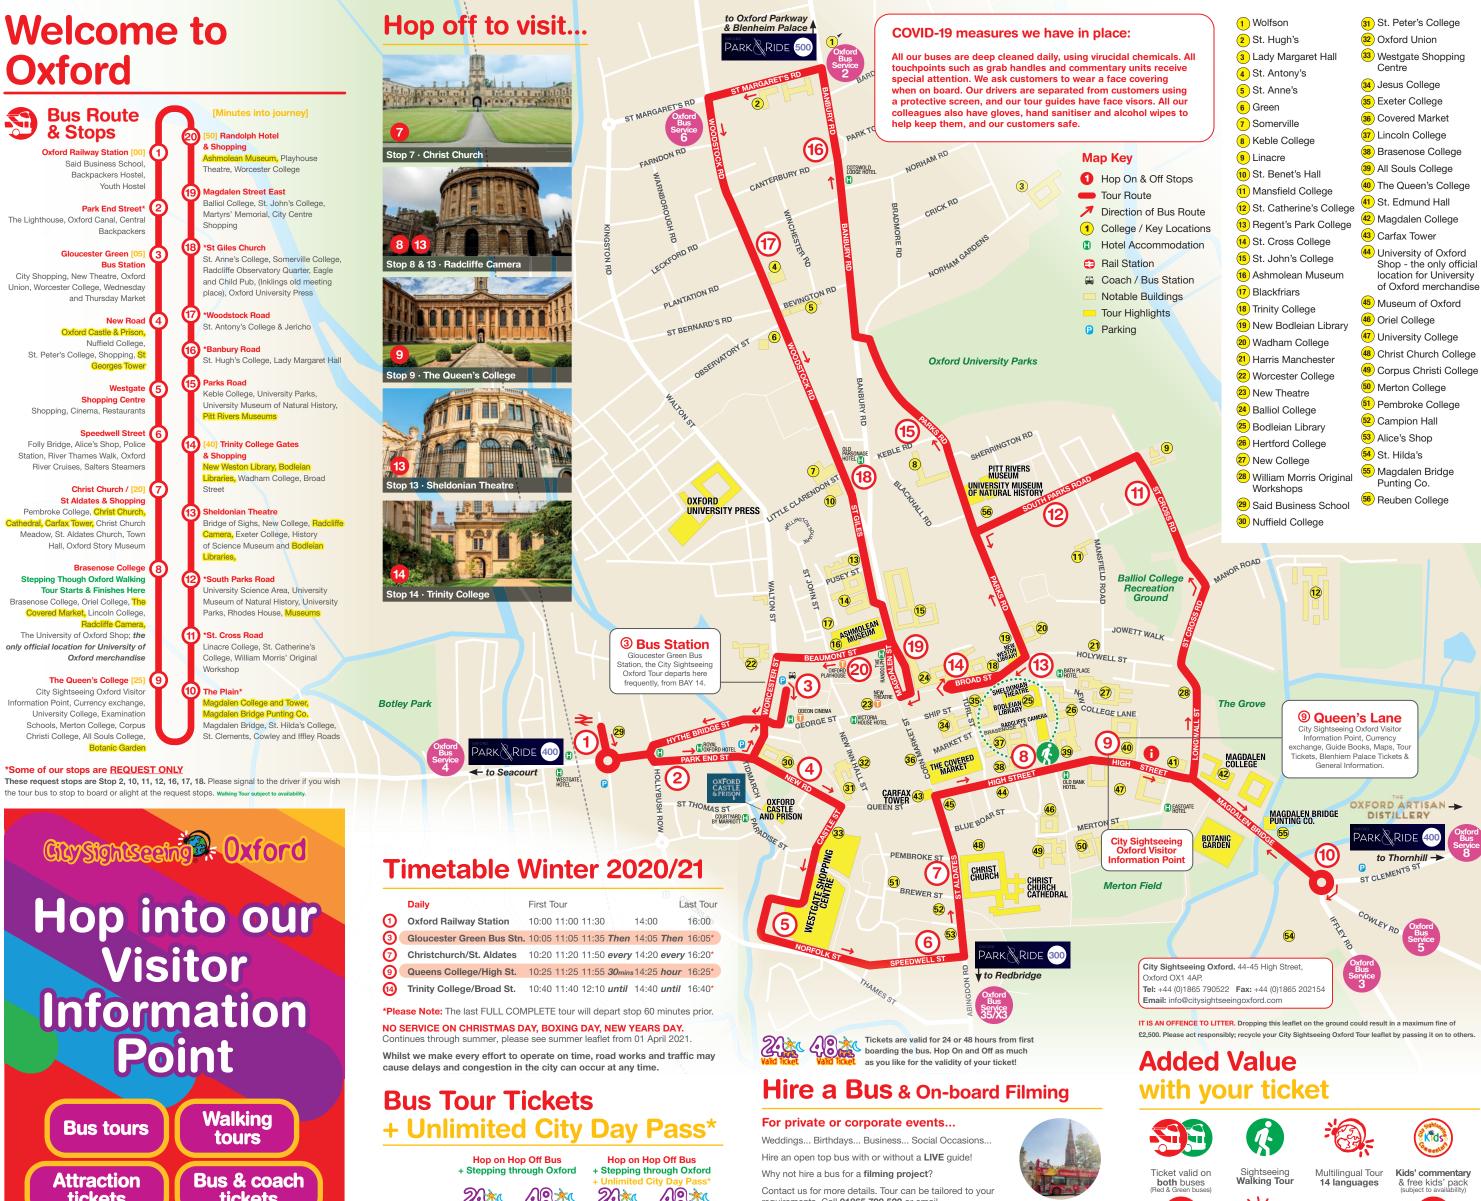

Travellers' Choice

00

Come to speak to our friendly team! 44 - 45 High Street Oxford, OX1 4AP



|                                     | Valid Ticket | Valid Ticket | Valid Ticket | Valid Ticket |
|-------------------------------------|--------------|--------------|--------------|--------------|
| Adult                               | £16.50       | £19.00       | £18.50       | St. E23.00   |
| Child<br>(5-15yrs)                  | £10.00       | £11.00       | £12.00       | £15.00       |
| Student                             | £14.00       | £16.00       | £16.00       | £20.00       |
| Senior<br>(65+)                     | £14.00       | £16.00       | £16.00       | £20.00       |
| Family<br>(2 Adults, 3<br>Children) | £40.00       | £45.00       | £44.50       | £51.50